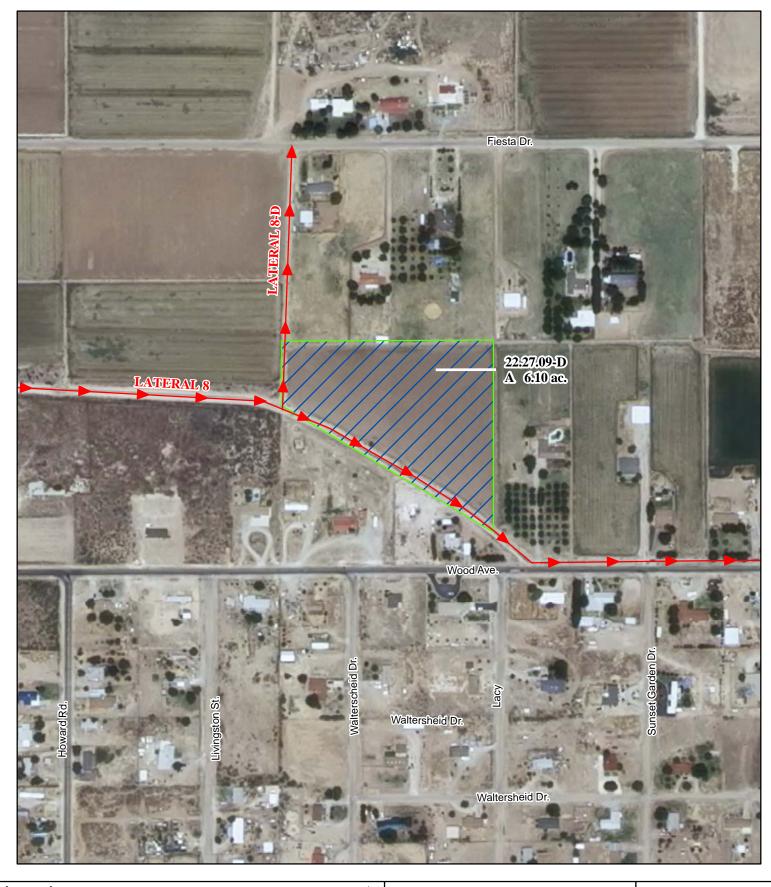

Section 09, Township 22S, Range 27E, N.M.P.M.

Pt. SE<sup>1</sup>/<sub>4</sub> 6.10 acres

Total: 6.10 acres (Supplemental)

As shown on the attached revised Hydrographic Survey Map for Subfile No. 22.27.09-D, and the CID Section Hydrographic Survey Map Sheet No. 27 (1999-2011), included in Part F of this Appendix, representing the Court record as of the date of the filing of this Decree.

2009 Digital Orthophotography

Grid Interval = 1000

Scale 1 " = 300;

1:3,600

0 37.5 75 150 225 300 375 Feet

## Pecos River Stream System Carlsbad Irrigation District

Hydrographic Survey
Township 22

Link & Marti Jo Lacewell Subfile 22.27.09-D 4/18/2011

D.D.

PAF